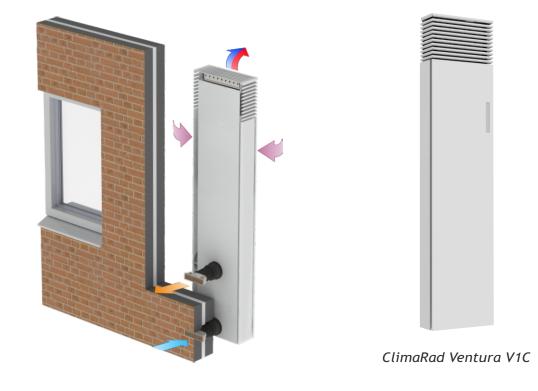

## Operating principle ClimaRad Ventura V1C

The ClimaRad Ventura V1C is equipped with sensors for  $CO_2$ , humidity, indoor and outdoor temperature. They measure the air quality and automatically determine the required ventilation for each room. The device also features convectors, allowing the unit to ventilate, heat and (optionally) cool.

## Operating the ClimaRad Ventura V1C

The control panel is situated on the front of the device. You can find the function buttons and notifications of the panel in question on page 2 of this instruction manual.

The ClimaRad Ventura V1C in your room is optimally configured by the installer and functions fully automatically. That is why we only explain the function buttons that are relevant for you during daily use.