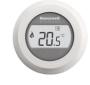

## Operating the ClimaRad Round

You can set the desired temperature yourself by turning the ring. Turn left for lower temperatures, turn right for higher temperatures.

|                                                                                                       | Function Keys                                                                      |                                                                                                                                                                                                                                                                                     |                                |
|-------------------------------------------------------------------------------------------------------|------------------------------------------------------------------------------------|-------------------------------------------------------------------------------------------------------------------------------------------------------------------------------------------------------------------------------------------------------------------------------------|--------------------------------|
| F M<br>I A<br>X I U<br>E A<br>R<br>R<br>I<br>I<br>I<br>I<br>I<br>I<br>I<br>I<br>I<br>I<br>I<br>I<br>I | AUTO                                                                               | <u>Automatic control</u> : The ventilation, heating ar<br>room are automatically controlled by your Clin<br>functions based on CO <sub>2</sub> measurements and ten                                                                                                                 | maRad Ventura, which           |
| • •                                                                                                   |                                                                                    | <u>Temperature</u> : You can set the desired temperature yourself using the + and - on your control panel in order to heat up or optionally cool down the room.                                                                                                                     |                                |
|                                                                                                       |                                                                                    | <u>Pause</u> : Use this function if you want to stop ventilating temporarily.<br>After a period of 4 hours, your ventilation unit will reset to automatic<br>control.                                                                                                               |                                |
|                                                                                                       |                                                                                    | <u>Ventilation (manual)</u> : This function allows you to activate the<br>ventilation function of your device. You can then use the + and - on<br>your control panel to configure the ventilation speed. After a period of<br>8 hours, your device will reset to automatic control. |                                |
|                                                                                                       |                                                                                    | <u>Child lock</u> : This key combination locks your control panel. Press the indicated buttons simultaneously for 4 seconds. If you want to unlock the device, repeat this action.                                                                                                  |                                |
| ClimaRad Ventura VIC                                                                                  |                                                                                    |                                                                                                                                                                                                                                                                                     |                                |
| Message                                                                                               | S                                                                                  |                                                                                                                                                                                                                                                                                     | Switch off                     |
| Child lock: The ch                                                                                    |                                                                                    | nild lock is activated.                                                                                                                                                                                                                                                             | Press 4 seconds simultaneously |
| ×                                                                                                     | Error: A fault has occurred. Please contact your installer or housing corporation. |                                                                                                                                                                                                                                                                                     |                                |
|                                                                                                       |                                                                                    | ce the air filters or contact your installer or<br>on After replacing the filters, press the + and -<br>onds.                                                                                                                                                                       | Press for 6 seconds            |
| Function keys installer/property manager                                                              |                                                                                    |                                                                                                                                                                                                                                                                                     |                                |