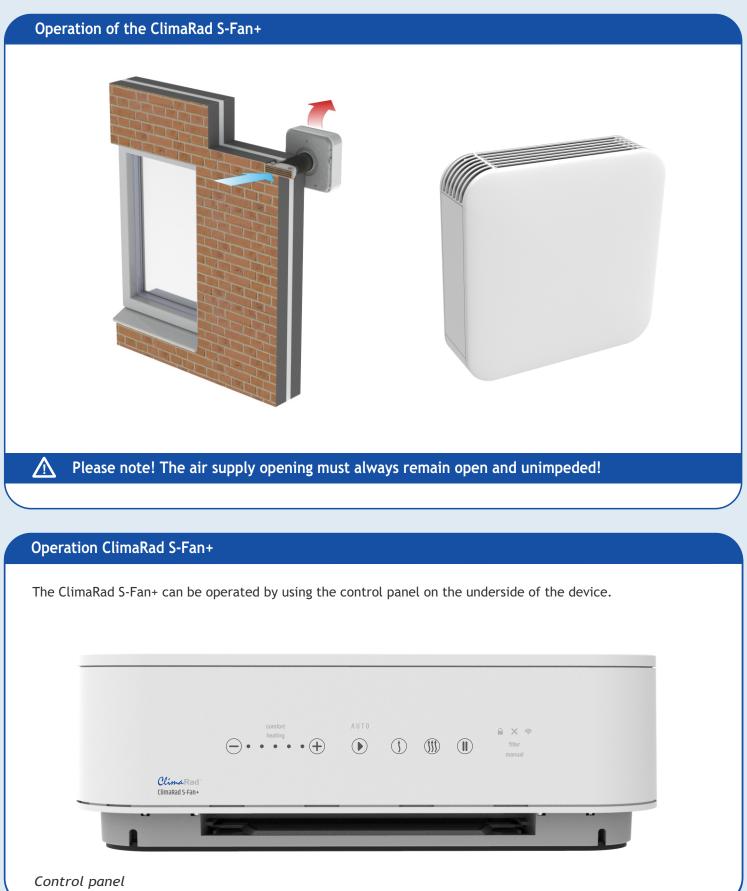

## User instructions ClimaRad S-Fan+ (delivery until 2022)

| Function keys |                                                                                                                                                                                                                                                                                                                                                                                                            |
|---------------|------------------------------------------------------------------------------------------------------------------------------------------------------------------------------------------------------------------------------------------------------------------------------------------------------------------------------------------------------------------------------------------------------------|
| AUTO          | <u>Automatic control.</u> The room ventilation is controlled automatically by your ClimaRad S-Fan+, which ventilates on the basis of $CO_2$ and RH measurements.                                                                                                                                                                                                                                           |
| ( + )         | <u>Manual: manual ventilation using outside air:</u><br>You can set your desired ventilation speed with the + and - keys on the control panel.<br>After a period of 8 hours, the ClimaRad S-Fan+ will switch back to the automatic<br>setting. Use this function for example when you want to lower the temperature in<br>your bedroom by a few degrees at night in the summer (summer night ventilation). |
|               | <u>Pause/Off.</u> Use this function if you (temporarily) do not want to ventilate. After a period of 4 hours, the ClimaRad S-Fan+ switches back to the automatic setting. When the button is pressed for 5 seconds, the unit switches off. In case of emergencies you can use this function to switch off the device.                                                                                      |
|               | <u>Comfort mode.</u> The ClimaRad S-Fan+ will pre-heat the external air to 12°C. After a period of 4 hours, the ClimaRad S-Fan+ will switch back to the automatic setting.                                                                                                                                                                                                                                 |
|               | <u>Heating.</u> By switching this function on, the ClimaRad S-Fan+ will heat the room. After<br>a period of 2 hours, the ClimaRad S-Fan+ will switch back to the automatic setting.<br>The duration can be selected with<br>the + and - keys on the control panel.<br>$\bigcirc \bullet \bullet \bullet \bullet \bullet \bullet + +$<br>1 2 3 4 5 hours                                                    |
|               | <u>Child lock.</u> The child lock will be activated when you press and hold the three buttons on the panel for 4 seconds.                                                                                                                                                                                                                                                                                  |